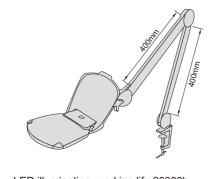

# 6 pcs LED lens cover clamping holder (clamping range 10~60mm)

7520-320D

7521-3D

# **SPECIFICATION**

| Code           | 7520-320D                         | 7521-3D |
|----------------|-----------------------------------|---------|
| Magnification  | two magnifications 1.75X/6X 1.75X |         |
| Diopter        | 3D/20D 3D                         |         |
| Lens dimension | 160×127mm Ø126mm                  |         |
| Illumination   | power: 6W, illumination: 550lm    |         |
| Power supply   | power adapter 12V, 1A             |         |