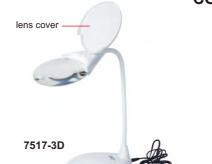

## TABLE MAGNIFIER WITH ILLUMINATION **CODE 7517-3D**

- Four steps brightness adjustment
- LED illumination, working life 20000h
- Resin lens

#### **SPECIFICATION**

| Magnification | 1.75X                          |  |
|---------------|--------------------------------|--|
| Diopter       | 3D                             |  |
| Lens diameter | Ø125mm                         |  |
| Illumination  | power: 3W, illumination: 260lm |  |
| Power supply  | power adapter 12V, 1A          |  |