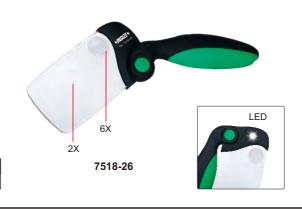

- Powered by 2 pcs AAA batteries (included)
- Resin lens

| Code    | Magnification | Lens size |
|---------|---------------|-----------|
| 7518-26 | 2X/6X         | 90x55mm   |