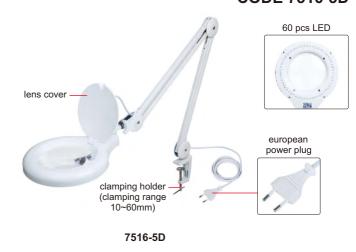

# TABLE MAGNIFIER WITH ILLUMINATION **CODE 7516-5D**

| Magnification | 2.25X                          |  |
|---------------|--------------------------------|--|
| Diopter       | 5D                             |  |
| Lens diameter | Ø122mm                         |  |
| Illumination  | power: 7W, illumination: 420lm |  |
| Power supply  | 100~240V. 50~60Hz              |  |