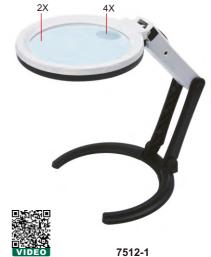

#### **MAGNIFIERS WITH ILLUMINATION**

- Glass lens
- Powered by 3xAAA batteries (included)

| Code   | Magnification | Lens<br>diameter (ØD) | L     | h    |
|--------|---------------|-----------------------|-------|------|
| 7513-2 | 2X            | Ø75mm                 | 170mm | 90mm |
| 7513-4 | 4X            | Ø50mm                 | 145mm | 90mm |