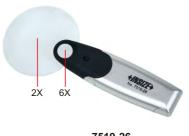

- Powered by 2 pcs AAA batteries (included)
- Resin lens

| Code    | Magnification | Lens size |
|---------|---------------|-----------|
| 7518-26 | 2X/6X         | 90x55mm   |