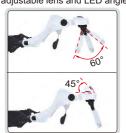

#### **MAGNIFICATION GLASSES**

interchangeable lenses

■ Resin lens

19

■ Interchangeable lenses

■ Powered by 3 pcs AAA batteries (included)

| Code     | Lens number | Magnification |
|----------|-------------|---------------|
|          |             | 1X            |
|          |             | 1.5X          |
| 7523-3D5 | 5 pcs       | 2X            |
|          |             | 2.5X          |
|          |             | 3.5X          |

7523-3D5

moveable lens for focus

adjustable lens and LED angle

2 pcs LED