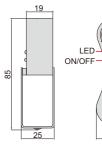

- Powered by 2 pcs AAA batteries (included)
- Resin lens

| Code    | Magnification | Lens size |
|---------|---------------|-----------|
| 7518-26 | 2X/6X         | 90x55mm   |