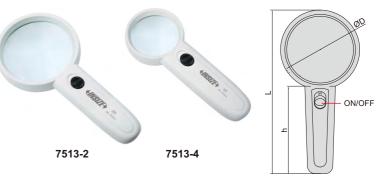

#### **MAGNIFIERS WITH ILLUMINATION**

- Glass lens
- Powered by 3xAAA batteries (included)

| Code   | Magnification | Lens<br>diameter (ØD) | L     | h    |
|--------|---------------|-----------------------|-------|------|
| 7513-2 | 2X            | Ø75mm                 | 170mm | 90mm |
| 7513-4 | 4X            | Ø50mm                 | 145mm | 90mm |