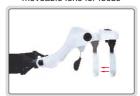

#### **MAGNIFICATION GLASSES**

interchangeable lenses

■ Resin lens

19

■ Interchangeable lenses

■ Powered by 3 pcs AAA batteries (included)

| Code     | Lens number | Magnification |
|----------|-------------|---------------|
|          |             | 1X            |
|          |             | 1.5X          |
| 7523-3D5 | 5 pcs       | 2X            |
|          |             | 2.5X          |
|          |             | 3.5X          |

7523-3D5

moveable lens for focus

adjustable lens and LED angle

2 pcs LED