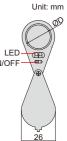

## **MAGNIFIER WITH TWO LENSES**

Unit: mm

105

- Resin lens
- Interchangeable lenses
- Powered by 3 pcs AAA batteries (included)

| Code     | Lens number | Magnification | Lens diameter (ØD) |
|----------|-------------|---------------|--------------------|
| 7522-610 | 2 pcs       | 6X            | 50mm               |
|          |             | 10X           | 37mm               |