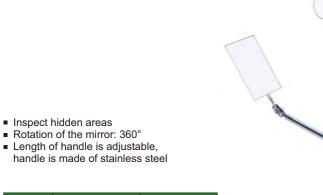

#### **TELESCOPING INSPECTION MIRRORS**

| handle is made of stainless steel |                |           |
|-----------------------------------|----------------|-----------|
| Code                              | Size of mirror | Length    |
| 7160-1                            | Ø32mm          | 178~515mm |
| <b>7160-2</b> 50x90mm 330~490mm   |                |           |
|                                   | -              |           |