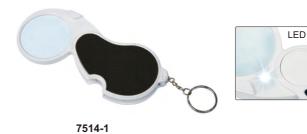

#### FOLDING MAGNIFIER WITH ILLUMINATION

Resin lens

19

- Powered by 2xCR1620 batteries (included)
- LED lights up automatically when opened

| Code   | Magnification | Lens diameter (ØD) |
|--------|---------------|--------------------|
| 7514-1 | 2.5X          | Ø45mm              |