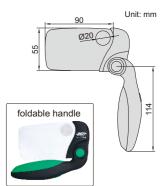

- Powered by 2 pcs AAA batteries (included)
- Resin lens

| Code    | Magnification | Lens size |
|---------|---------------|-----------|
| 7518-26 | 2X/6X         | 90x55mm   |