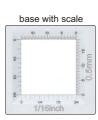

# **MAGNIFIER WITH ILLUMINATION**

- Glass lens
- Powered by 3xAG7 batteries
- 3 pcs LED and 3 pcs UV
- Base with scale, graduation: 0.5mm, 1/16"

Lens diameter (ØD)

Ø30mm

Magnification

10X

60mm 50mm 56mm

| E | 15 m | ON/OFF  |
|---|------|---------|
| Н | W    | 7524-10 |