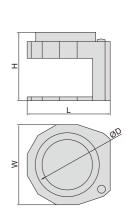

#### **MAGNIFIERS WITH ILLUMINATION**

- Glass lens
- Powered by 3xAAA batteries (included)

| Code   | Magnification | Lens<br>diameter (ØD) | L     | h    |
|--------|---------------|-----------------------|-------|------|
| 7513-2 | 2X            | Ø75mm                 | 170mm | 90mm |
| 7513-4 | 4X            | Ø50mm                 | 145mm | 90mm |