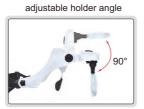

nd desk-type use
- Two magnifications
- LED illumination
- Powered by 2×AA batteries (included)

Magnification

2X/6X

Resin lens

Code

7519-26











7519-26



# THREE WAYS MAGNIFIER WITH ILLUMINATION

- Resin lens
- Powered by 2xAA batteries (included) or power adapter (110~240V, 50~60Hz)



10 pcs LED

three ways use









#### **MAGNIFICATION GLASSES**

interchangeable lenses





■ Resin lens

19

■ Interchangeable lenses

■ Powered by 3 pcs AAA batteries (included)

| Code     | Lens number | Magnification |
|----------|-------------|---------------|
|          |             | 1X            |
|          |             | 1.5X          |
| 7523-3D5 | 5 pcs       | 2X            |
|          |             | 2.5X          |
|          |             | 3.5X          |



7523-3D5



moveable lens for focus



adjustable lens and LED angle



2 pcs LED

#### **TELESCOPING INSPECTION MIRRORS**



| handle is made of stainless steel |                |           |
|-----------------------------------|----------------|-----------|
| Code                              | Size of mirror | Length    |
| 7160-1                            | Ø32mm          | 178~515mm |
| <b>7160-2</b> 50x90mm 330~490mm   |                |           |
|                                   | -              |           |