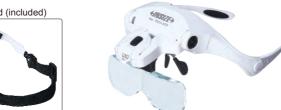

#### **MAGNIFICATION GLASSES**

interchangeable lenses

■ Resin lens

19

■ Interchangeable lenses

■ Powered by 3 pcs AAA batteries (included)

| Code     | Lens number | Magnification |
|----------|-------------|---------------|
|          |             | 1X            |
|          |             | 1.5X          |
| 7523-3D5 | 5 pcs       | 2X            |
|          |             | 2.5X          |
|          |             | 3.5X          |

7523-3D5

moveable lens for focus

adjustable lens and LED angle

2 pcs LED