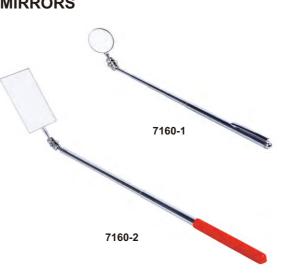

#### **TELESCOPING INSPECTION MIRRORS**

| handle is made of stainless steel |                |           |
|-----------------------------------|----------------|-----------|
| Code                              | Size of mirror | Length    |
| 7160-1                            | Ø32mm          | 178~515mm |
| <b>7160-2</b> 50x90mm 330~490mm   |                |           |
|                                   | -              |           |