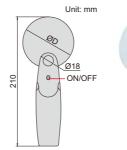

## **MAGNIFIER WITH ILLUMINATION**

- Handheld and desk-type use
- Two magnifications
- LED illumination
- Powered by 2×AA batteries (included)

Magnification

2X/6X

Resin lens

Code

7519-26

7519-26