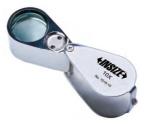

## FOLDING MAGNIFIER WITH ILLUMINATION

- Resin lens
- Powered by 3xLR927 batteries (included)

| Code    | Magnification | Lens diameter (ØD) |
|---------|---------------|--------------------|
| 7515-10 | 10X           | Ø21mm              |