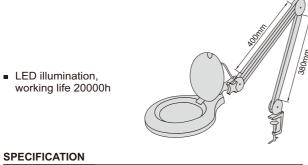

## TABLE MAGNIFIER WITH ILLUMINATION **CODE 7517-3D**

- Four steps brightness adjustment
- LED illumination, working life 20000h
- Resin lens

#### **SPECIFICATION**

| Magnification | 1.75X                          |  |
|---------------|--------------------------------|--|
| Diopter       | 3D                             |  |
| Lens diameter | Ø125mm                         |  |
| Illumination  | power: 3W, illumination: 260lm |  |
| Power supply  | power adapter 12V, 1A          |  |