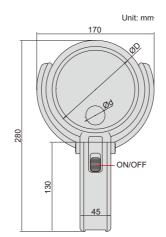

#### **MAGNIFIERS WITH ILLUMINATION**

- Glass lens
- Powered by 3xAAA batteries (included)

| Code   | Magnification | Lens<br>diameter (ØD) | L     | h    |
|--------|---------------|-----------------------|-------|------|
| 7513-2 | 2X            | Ø75mm                 | 170mm | 90mm |
| 7513-4 | 4X            | Ø50mm                 | 145mm | 90mm |