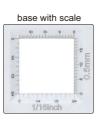

# **MAGNIFIER WITH ILLUMINATION**

- Glass lens
- Powered by 3xAG7 batteries
- 3 pcs LED and 3 pcs UV
- Base with scale, graduation: 0.5mm, 1/16"

Lens diameter (ØD)

Ø30mm

Magnification

10X

60mm 50mm 56mm

| E | 15 m | ON/OFF  |
|---|------|---------|
| Н | W    | 7524-10 |

rotate lens to adjust focus

465

Code

7524-10