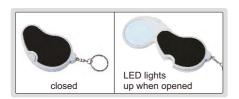

#### FOLDING MAGNIFIER WITH ILLUMINATION

Resin lens

19

- Powered by 2xCR1620 batteries (included)
- LED lights up automatically when opened

| Code   | Magnification | Lens diameter (ØD) |
|--------|---------------|--------------------|
| 7514-1 | 2.5X          | Ø45mm              |