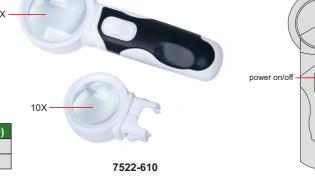

## **MAGNIFIER WITH TWO LENSES**

Unit: mm

105

- Resin lens
- Interchangeable lenses
- Powered by 3 pcs AAA batteries (included)

| Code     | Lens number | Magnification | Lens diameter (ØD) |
|----------|-------------|---------------|--------------------|
| 7522-610 | 2 pcs       | 6X            | 50mm               |
|          |             | 10X           | 37mm               |