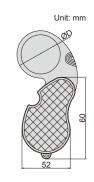

#### FOLDING MAGNIFIER WITH ILLUMINATION

Resin lens

19

- Powered by 2xCR1620 batteries (included)
- LED lights up automatically when opened

| Code   | Magnification | Lens diameter (ØD) |
|--------|---------------|--------------------|
| 7514-1 | 2.5X          | Ø45mm              |