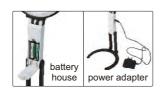

# THREE WAYS MAGNIFIER WITH ILLUMINATION

- Resin lens
- Powered by 2xAA batteries (included) or power adapter (110~240V, 50~60Hz)

10 pcs LED

three ways use