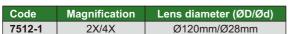

#### **MAGNIFIERS WITH ILLUMINATION**

- Glass lens
- Powered by 3xAAA batteries (included)

| Code   | Magnification | Lens<br>diameter (ØD) | L     | h    |
|--------|---------------|-----------------------|-------|------|
| 7513-2 | 2X            | Ø75mm                 | 170mm | 90mm |
| 7513-4 | 4X            | Ø50mm                 | 145mm | 90mm |