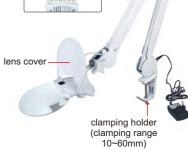

# 6 pcs LED lens cover clamping holder (clamping range 10~60mm)

7520-320D

7521-3D

# **SPECIFICATION**

| Code           | 7520-320D                         | 7521-3D |
|----------------|-----------------------------------|---------|
| Magnification  | two magnifications 1.75X/6X 1.75X |         |
| Diopter        | 3D/20D 3D                         |         |
| Lens dimension | 160×127mm Ø126mm                  |         |
| Illumination   | power: 6W, illumination: 550lm    |         |
| Power supply   | power adapter 12V, 1A             |         |