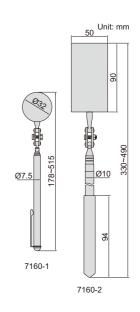

#### **TELESCOPING INSPECTION MIRRORS**

| handle is made of stainless steel |                |           |
|-----------------------------------|----------------|-----------|
| Code                              | Size of mirror | Length    |
| 7160-1                            | Ø32mm          | 178~515mm |
| <b>7160-2</b> 50x90mm 330~490mm   |                |           |
|                                   | -              |           |