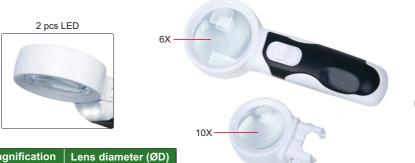

## **MAGNIFIER WITH TWO LENSES**

Unit: mm

105

- Resin lens
- Interchangeable lenses
- Powered by 3 pcs AAA batteries (included)

| Code     | Lens number | Magnification | Lens diameter (ØD) |
|----------|-------------|---------------|--------------------|
| 7522-610 | 2 pcs       | 6X            | 50mm               |
|          |             | 10X           | 37mm               |